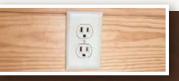

**Door Handle**

Your standard 15-lite door comes with a locking handle and a set of keys.



#### 1x6 T&G Interior

Your Cabana comes standard with a finished interior ready for your decorative touch.

A - 10' X 12' PINE WOOD CABANA
With Almond Window & Door, & Canyon Brown Stain
B - 12' X 16' VINYL CABANA
With Vintage Taupe Siding

# Cabana Options

#### STANDARD SIZES

**Rectangle Only:** 

10'x10', 10'x12', 10'x14', 10'x16', 10'x18', 10'x20', 12'x12', 12'x14', 12'x16', 12'x18', 12'x20', 12'x24', 14'x14', 14'x16', 14'x18', 14'x20', 14'x24', & 14'x28'

#### VINYL COLOR SIDING OPTIONS

Dutch Lap Siding

Cellular Vinyl Siding



#### WOOD COLOR SIDING OPTIONS

Pine & Cedar Stain Colors



Pine Paint Colors

Paint not recommended for cedar units



#### **ACCESSORIES**

**Extra Outlets** 



Insulation



**Double Door** 



#### **IMPORTANT NOTICE:**



## STANDARD FEATURES

Built from #1 western red cedar, this one of a kind structure will be perfect for your backyard retreat. The Tea House comes standard with a single 15-lite door and sliding glass windows with screens. The lower wall sections are built using 1x10 raised panels for a unique look and warm feel.

The rafters are made of double southern yellow pine boards to carry the heavier snow loads. The roof decking is made from beautiful southern yellow pine 1x6s for additional durability and charm. They are covered with a 30-year asphalt shingle as standard.

This Tea House is engineered to withstand 60 lbs snow load and 150 mph wind speeds. This includes all of the necessary brackets and hardware.



2017



#### WOO