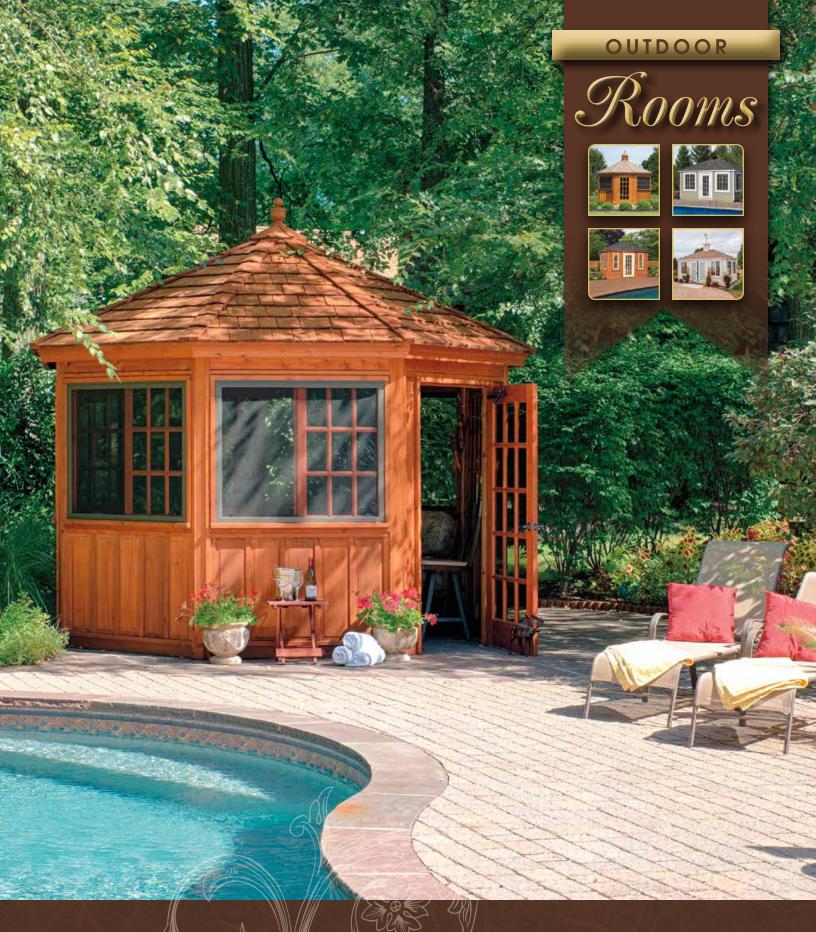

## STANDARD FEATURES

Built from #1 western red cedar, this one of a kind structure will be perfect for your backyard retreat. The Tea House comes standard with a single 15-lite door and sliding glass windows with screens. The lower wall sections are built using 1x10 raised panels for a unique look and warm feel.

The rafters are made of double southern yellow pine boards to carry the heavier snow loads. The roof decking is made from beautiful southern yellow pine 1x6s for additional durability and charm. They are covered with a 30-year asphalt shingle as standard.

This Tea House is engineered to withstand 60 lbs snow load and 150 mph wind speeds. This includes all of the necessary brackets and hardware.

2017