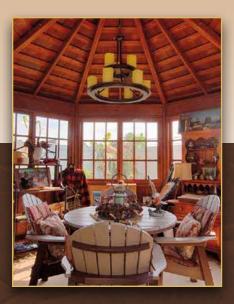

# Cabana

### STANDARD FEATURES

The Cabana comes with a single 15-lite glass door and two windows on the front wall. The windows and doors include insulated glass, trimmed with 1x3s and a decorative keystone trim for added elegance. The Vinyl Cabana is available in many colors in either Standard Dutch Lap or upgraded Cellular Vinyl Siding. You can also choose a Wood Cabana, available in either cedar or knotty pine siding. Add one of our many stain or paint options to the wood siding to match your home. These Cabanas are built strong to meet many of the local code requirements.

Inside you will find a beautiful horizontal 1x6 T&G pine interior with a linoleum floor. This finished interior comes with an electrical package that includes a switch to control power to the ceiling and electrical receptacles spaced to meet code requirements. This will create the perfect backyard office or getaway.