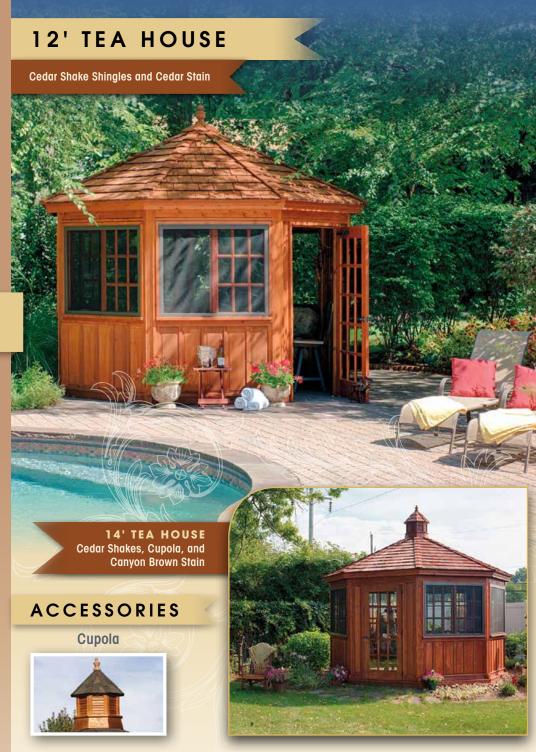

## STANDARD FEATURES

Built from #1 western red cedar, this one of a kind structure will be perfect for your backyard retreat. The Tea House comes standard with a single 15-lite door and sliding glass windows with screens. The lower wall sections are built using 1x10 raised panels for a unique look and warm feel.

The rafters are made of double southern yellow pine boards to carry the heavier snow loads. The roof decking is made from beautiful southern yellow pine 1x6s for additional durability and charm. They are covered with a 30-year asphalt shingle as standard.

This Tea House is engineered to withstand 60 lbs snow load and 150 mph wind speeds. This includes all of the necessary brackets and hardware.

2017