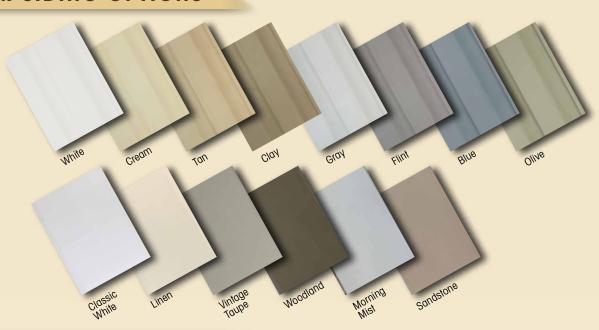

#### VINYL COLOR SIDING OPTIONS

Dutch Lap Siding

Cellular Vinyl Siding

#### WOOD COLOR SIDING OPTIONS

Pine & Cedar Stain Colors

Pine Paint Colors

Paint not recommended for cedar units