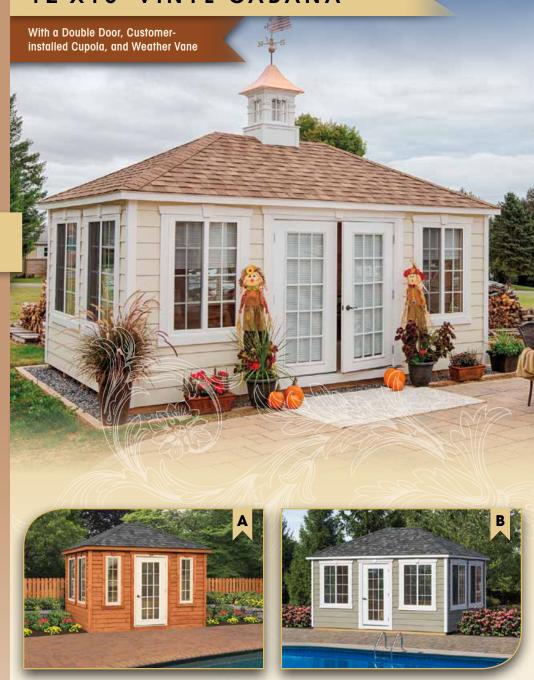

### STANDARD FEATURES

The Cabana comes with a single 15-lite glass door and two windows on the front wall. The windows and doors include insulated glass, trimmed with 1x3s and a decorative keystone trim for added elegance. The Vinyl Cabana is available in many colors in either Standard Dutch Lap or upgraded Cellular Vinyl Siding. You can also choose a Wood Cabana, available in either cedar or knotty pine siding. Add one of our many stain or paint options to the wood siding to match your home. These Cabanas are built strong to meet many of the local code requirements.

Inside you will find a beautiful horizontal 1x6 T&G pine interior with a linoleum floor. This finished interior comes with an electrical package that includes a switch to control power to the ceiling and electrical receptacles spaced to meet code requirements. This will create the perfect backyard office or getaway.

#### 12'X18' VINYL CABANA