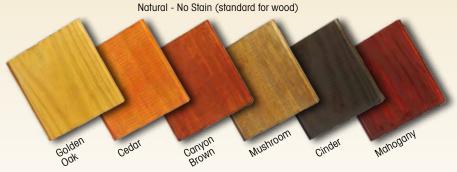

#### WOOD STAIN OPTIONS

Ratural - No Stain (standard for wood)

Contain (standard for wood)

Contain (standard for wood)

Contain (standard for wood)

AVAILABLE SIZES

Octagon Only - 10', 12', 14', 16', 18' & 20'