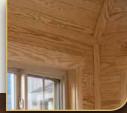

Inside you will find a beautiful horizontal 1x6 T&G pine interior with a linoleum floor. This finished interior comes with an electrical package that includes a switch to control power to the ceiling and electrical receptacles spaced to meet code requirements. This will create the perfect backyard office or getaway.

#### 1x6 T&G Interior

Your Cabana comes standard with a finished interior ready for your decorative touch.

A - 10' X 12' PINE WOOD CABANA
With Almond Window & Door, & Canyon Brown Stain
B - 12' X 16' VINYL CABANA
With Vintage Taupe Siding